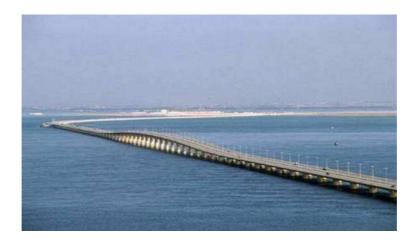

#### 1) Lake Pontchartrain Causeway:

The lake Pontchartrin causeway is a causeway composed of two parallel bridge crossing lake pontchartrain in southern Louisiana, US. ITS IS FOUR lane bridge and it is 38.42km long.