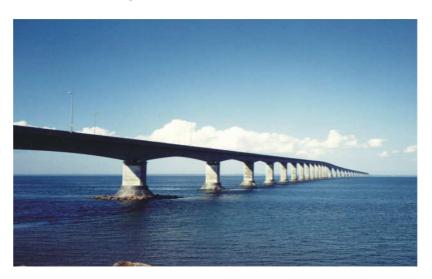

#### 8) Confederation Bridge:

The confederation bridge spans the abegweit passage of Northumberland, Strait. It is two lane bridge. It is 12.9 km long.