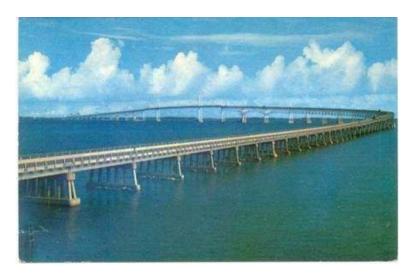

#### 10) Seven Mile Bridge:

The seven mile bridge is a famous bridge in the Florida Keys in Monroe county, Florida, US. It is two lane bridge which is 10.88 km long.