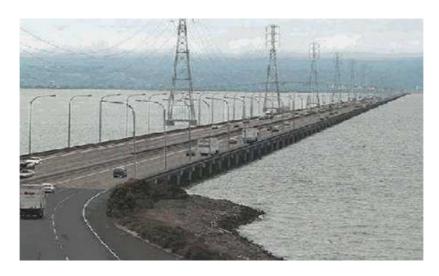

#### 9) San Mateo-Hayward Bridge:

The San Mateo –Hayward Bridge is a bridge crossing the U.S. state of California's San Francisco, linking the San Francisco peninsula with east Bay. It is 6 lane bridges and which is 11.26km long