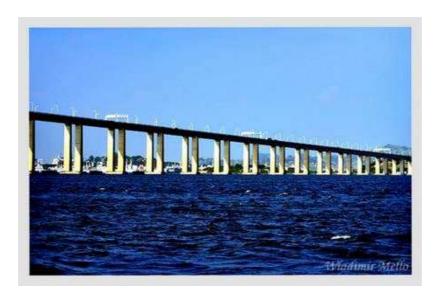

#### 7) Rio-Niteroi Bridge:

Rio-Niteroi bridge is a box girder bridge crossing Guanabara Bay, In state of rio-de-janero , Brazil. It is 8 Iane highway which is 13.29m.