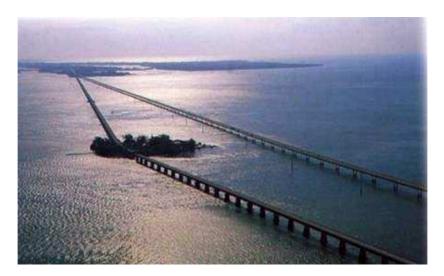

#### 10) Seven Mile Bridge:

The seven mile bridge is a famous bridge in the Florida Keys in Monroe county, Florida, US. It is two lane bridge which is 10.88 km long.