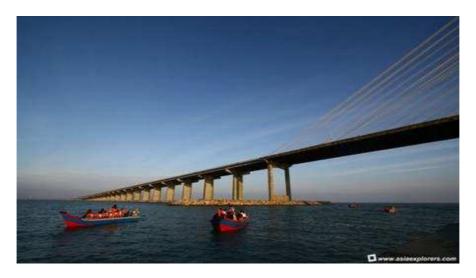

#### 3) King Fahd Causeway:

King Fahd causeway is a series of bridges and causeways connecting Saudi Arabia and Bahrain. It is two lanes highway. It is 25 km long.