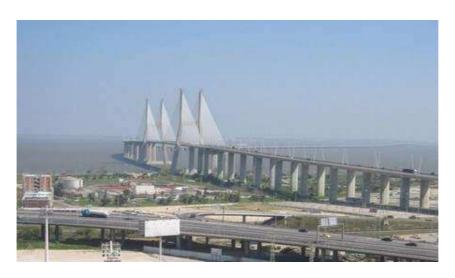

### 5) Vasco-da-gama bridge

The vasco-da-gama bridge is a cable-stayed bridge flanked by viaducts and range views that spans the Tagus River in Parque das Nacres in Lisbon capital of Portugal.