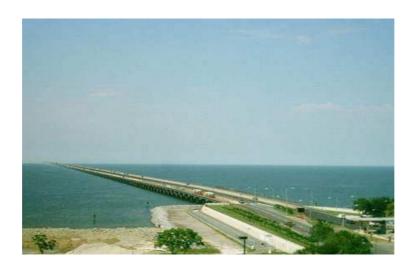

#### 1) Lake Pontchartrain Causeway:

The lake Pontchartrin causeway is a causeway composed of two parallel bridge crossing lake pontchartrain in southern Louisiana, US. ITS IS FOUR lane bridge and it is 38.42km long.